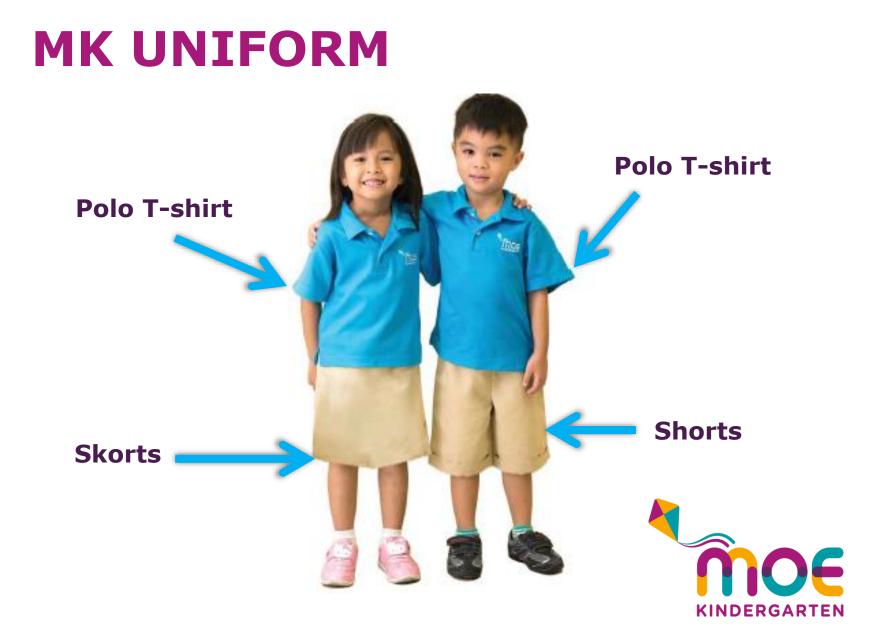

# **MK UNIFORM**

From 1 Jul 2022, there are two appointed suppliers for MK uniform: Beau Voix Uniform (Beau Voix) and Jeep Sing Fashion (Jeep Sing)

| Description            | Cost per piece                                                                                                                                                             |           | Cinco                                             | Demerika  |  |
|------------------------|----------------------------------------------------------------------------------------------------------------------------------------------------------------------------|-----------|---------------------------------------------------|-----------|--|
|                        | Beau Voix                                                                                                                                                                  | Jeep Sing | Sizes                                             | Remarks   |  |
| Polo T-shirt (top)     | \$7                                                                                                                                                                        | \$7       | XS to 3XL; odd<br>sizes available<br>upon request | Unisex    |  |
| Shorts (boys' bottom)  | \$7                                                                                                                                                                        | \$8       |                                                   | For boys  |  |
| Skorts (girls' bottom) | \$7                                                                                                                                                                        | \$8       |                                                   | For girls |  |
| Other information      | <ul> <li>Each child is recommended to have 3 sets of uniform.</li> <li>Parents of children enrolling in KCare may wish to purchase more than 3 sets of uniform.</li> </ul> |           |                                                   |           |  |

MK uniform by Beau Voix and Jeep Sing follow closely the specifications required by MOE, and parents have the choice to choose which supplier to buy the uniform from.